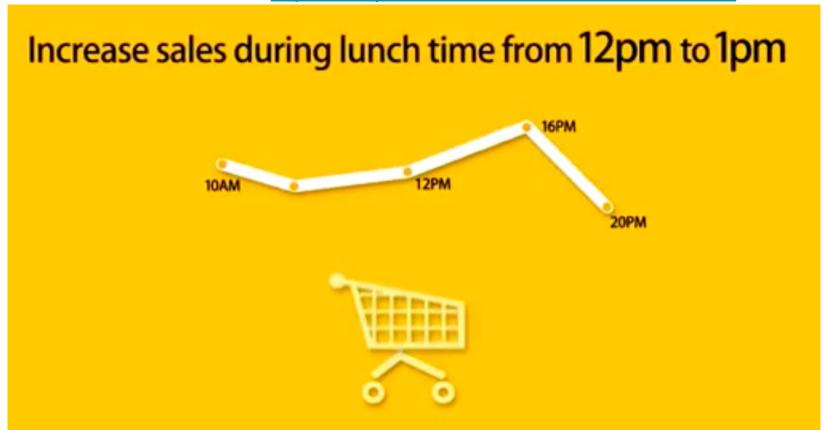

# Shadow QR Code

Install a shadow QR code using the sunlight and shadow only available from 12pm to 1pm