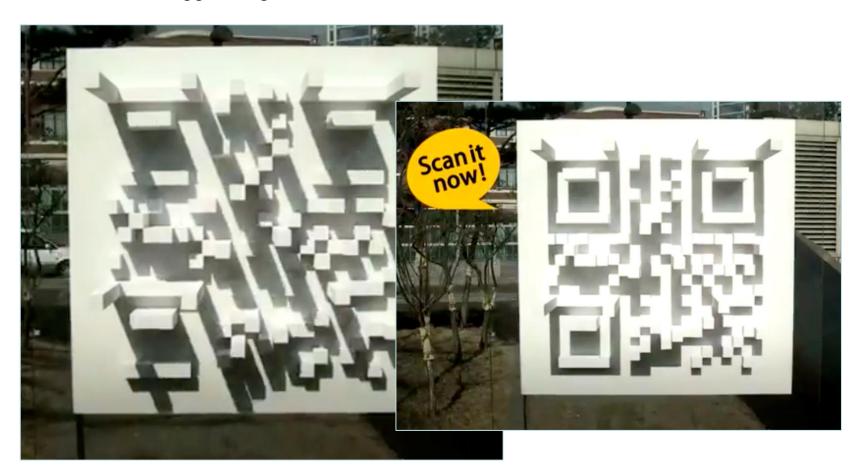

# Shadow QR Code

Install a shadow QR code using the sunlight and shadow only available from 12pm to 1pm