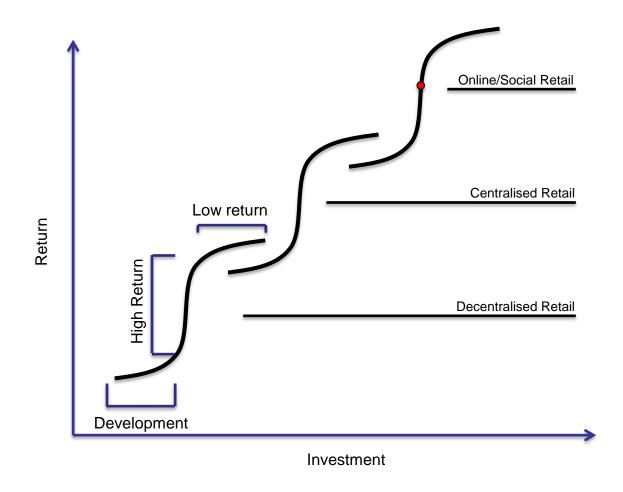

### Race to the Bottom

Unique is better than the biggest...

Burberry and Multiscreen:

http://hollersydney.posterous.com/trendmultiscreenmedia-consumption

# Retail lives – but in what way?

Retail is dead, long live retail

## Retailers – you are the destination

Macy's Believe o Magic...

### Retailers – you are the destination

Macy's Believe o Magic...