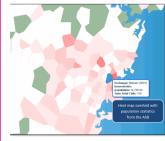

#### The Solution

Agency M worked with Foxtel to hone the requirements for a call tracking technology. With paid search able to track phone sales by keyword, creative, search engine, time of day and day of week Foxtel needed to map that same data down to a suburb level to be able to provide targeted information in its direct mail, local newspaper, Regional TV and OOH campaigns. The second part of the strategy was to integrate this technology with Foxtel's paid search tracking technology. The integration between these two technology providers was a world-first, giving Foxtel the edge it needed to achieve its ROI target.

| Belmain (NSW)      | 24,789 | 159 |  |
|--------------------|--------|-----|--|
| Pitt (NSW)         | 6,112  | 115 |  |
| Dalley (MSW)       | 4,678  | 112 |  |
| North Sydney (NSW) | 26,219 | 108 |  |
| North Flyde (NSW)  | 21,313 | 92  |  |
| City South (NSW)   | 12,837 | 73  |  |
| Keet (NSW)         | 5,012  | 71  |  |
| Parramatta (NSW)   | 58,010 | 71  |  |
| Kellyville (NSW)   | 37,348 | 60  |  |
| Redfers (NSW)      | 31,628 | 69  |  |
| Haymarket (NSW)    | 13,275 | 65  |  |
| St Leonards (NSW)  | 25,264 | 60  |  |
| East (NSW)         | 25,937 | 54  |  |
| Newtown (NSW)      | 43,550 | 49  |  |
| Chatswood (NSW)    | 33,067 | 45  |  |
| Concord (NSW)      | 15,158 | 45  |  |
| Miranda (NSW)      | 52,174 | 45  |  |
| Dee Why (NSW)      | 40,714 | 43  |  |
| Liverpool (NSW)    | 51,031 | 42  |  |
|                    | 22.626 |     |  |