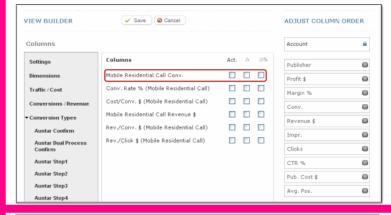

#### The Solution

Agency M worked with Foxtel to hone the requirements for a call tracking technology. With paid search able to track phone sales by keyword, creative, search engine, time of day and day of week Foxtel needed to map that same data down to a suburb level to be able to provide targeted information in its direct mail, local newspaper, Regional TV and OOH campaigns. The second part of the strategy was to integrate this technology with Foxtel's paid search tracking technology. The integration between these two technology providers was a world-first, giving Foxtel the edge it needed to achieve its ROI target.